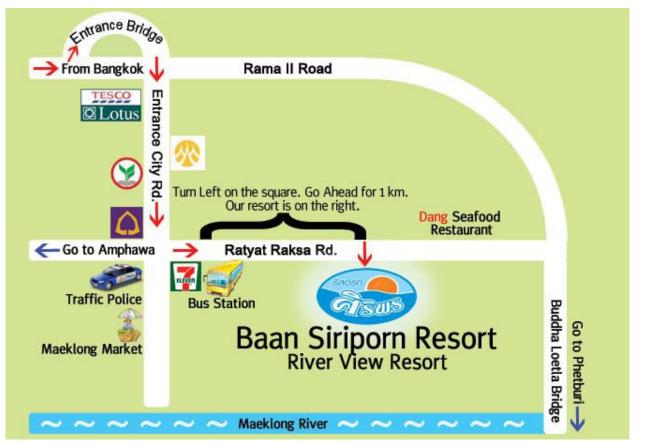

Baan Siriporn Resort | 950 Ratyat Raksa Rd., Maeklong, Muang District, Samut Songkhram Province, Thailand 75000 | Tel. +66 83 155 2929 | Fax. +66 34 711 171 | LINE: BaanSiriporn

If you travel from Bangkok, please take a highway no. 35 – Rama II Road. There will be Entrance Bridge on the left to Samut Songkhram on the 63rd milestone (approx. 72 kilometers from Bangkok). Please take the entrance bridge and go straight to a crossroad (Landmark: Siam Commercial Bank (SCB) on the right of crossroad with purple logo), please turn left on the crossroad and go straight for 1 kilometer. Finally, our resort will be on your right with blue sky logo as you can see from the map. Any question, please call at +66 83 155 2929 or LINE Application: @BaanSiriporn. Our English-speaking staff is ready to assist you.